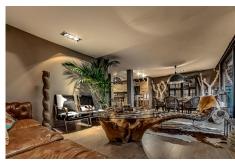

Balcon de Fañabé is a small community of just 14 houses with a gated entrance, gardens, communal swimming pool and children's pool. This property is the largest of all and occupies the corner position with stunning sea, mountain and coastal views. Spread over various levels, the house has been totally renovated to a high standard and boasts a large living area. The main floor consists of an open plan fitted and equipped kitchen, utility room, guest toilet, lounge and dining area leading out to a wonderful decked terrace with jacuzzi, shower and Balinese day bed to enjoy the all year round sunshine and delightful views. On the top floor you will find the spacious master bedroom with en-suite bathroom (formerly two bedrooms made into one) and a private terrace. The second bedroom with fitted wardrobes is also on this level as well as a shower room and built in storage.