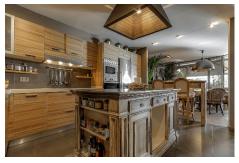

Balcon de Fañabé is a small community of just 14 houses with a gated entrance, gardens, communal swimming pool and children's pool. This property is the largest of all and occupies the corner position with stunning sea, mountain and coastal views. Spread over various levels, the house has been totally renovated to a high standard and boasts a large living area. The main floor consists of an open plan fitted and equipped kitchen, utility room, guest toilet, lounge and dining area leading out to a wonderful decked terrace with jacuzzi, shower and Balinese day bed to enjoy the all year round sunshine and delightful views. On the top floor you will find the spacious master bedroom with en-suite bathroom (formerly two bedrooms made into one) and a private terrace. The second bedroom with fitted wardrobes is also on this level as well as a shower room and built in storage.