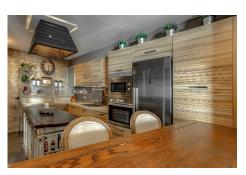

Balcon de Fañabé is a small community of just 14 houses with a gated entrance, gardens, communal swimming pool and children's pool. This property is the largest of all and occupies the corner position with stunning sea, mountain and coastal views. Spread over various levels, the house has been totally renovated to a high standard and boasts a large living area. The main floor consists of an open plan fitted and equipped kitchen, utility room, guest toilet, lounge and dining area leading out to a wonderful decked terrace with jacuzzi, shower and Balinese day bed to enjoy the all year round sunshine and delightful views. On the top floor you will find the spacious master bedroom with en-suite bathroom (formerly two bedrooms made into one) and a private terrace. The second bedroom with fitted wardrobes is also on this level as well as a shower room and built in storage.