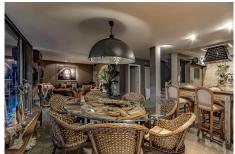

Balcon de Fañabé is a small community of just 14 houses with a gated entrance, gardens, communal swimming pool and children's pool. This property is the largest of all and occupies the corner position with stunning sea, mountain and coastal views. Spread over various levels, the house has been totally renovated to a high standard and boasts a large living area. The main floor consists of an open plan fitted and equipped kitchen, utility room, guest toilet, lounge and dining area leading out to a wonderful decked terrace with jacuzzi, shower and Balinese day bed to enjoy the all year round sunshine and delightful views. On the top floor you will find the spacious master bedroom with en-suite bathroom (formerly two bedrooms made into one) and a private terrace. The second bedroom with fitted wardrobes is also on this level as well as a shower room and built in storage.