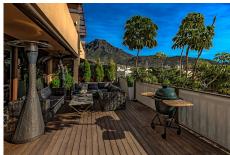

Balcon de Fañabé is a small community of just 14 houses with a gated entrance, gardens, communal swimming pool and children's pool. This property is the largest of all and occupies the corner position with stunning sea, mountain and coastal views. Spread over various levels, the house has been totally renovated to a high standard and boasts a large living area. The main floor consists of an open plan fitted and equipped kitchen, utility room, guest toilet, lounge and dining area leading out to a wonderful decked terrace with jacuzzi, shower and Balinese day bed to enjoy the all year round sunshine and delightful views. On the top floor you will find the spacious master bedroom with en-suite bathroom (formerly two bedrooms made into one) and a private terrace. The second bedroom with fitted wardrobes is also on this level as well as a shower room and built in storage.