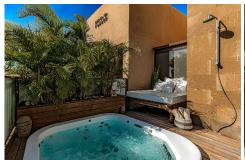

Balcon de Fañabé is a small community of just 14 houses with a gated entrance, gardens, communal swimming pool and children's pool. This property is the largest of all and occupies the corner position with stunning sea, mountain and coastal views. Spread over various levels, the house has been totally renovated to a high standard and boasts a large living area. The main floor consists of an open plan fitted and equipped kitchen, utility room, guest toilet, lounge and dining area leading out to a wonderful decked terrace with jacuzzi, shower and Balinese day bed to enjoy the all year round sunshine and delightful views. On the top floor you will find the spacious master bedroom with en-suite bathroom (formerly two bedrooms made into one) and a private terrace. The second bedroom with fitted wardrobes is also on this level as well as a shower room and built in storage.