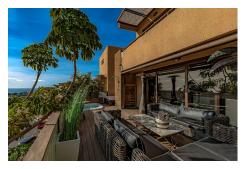

Balcon de Fañabé is a small community of just 14 houses with a gated entrance, gardens, communal swimming pool and children's pool. This property is the largest of all and occupies the corner position with stunning sea, mountain and coastal views. Spread over various levels, the house has been totally renovated to a high standard and boasts a large living area. The main floor consists of an open plan fitted and equipped kitchen, utility room, guest toilet, lounge and dining area leading out to a wonderful decked terrace with jacuzzi, shower and Balinese day bed to enjoy the all year round sunshine and delightful views. On the top floor you will find the spacious master bedroom with en-suite bathroom (formerly two bedrooms made into one) and a private terrace. The second bedroom with fitted wardrobes is also on this level as well as a shower room and built in storage.