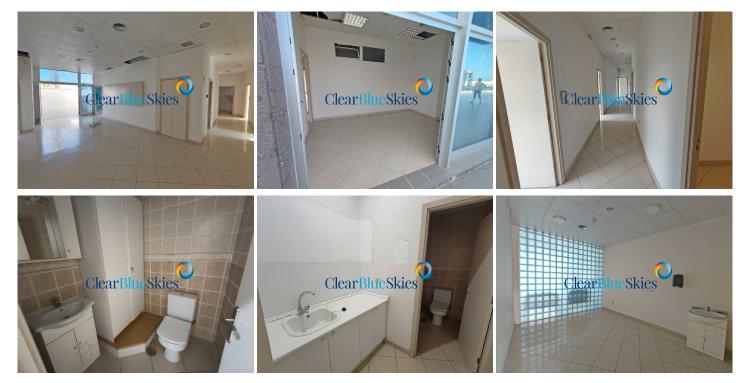

This very spacious local of 211m<sup>2</sup> originally four individual units, is ideally situated on the top floor with a pleasant outlook and easy access by stairs directly opposite. Internally the space is light and bright benefitting from large windows, it is in good condition with a large open area as well smaller rooms and a compact yet functional kitchen, W.C and bathroom with shower. Ideal for a medical centre, offices, yoga & pilates or physio centre.