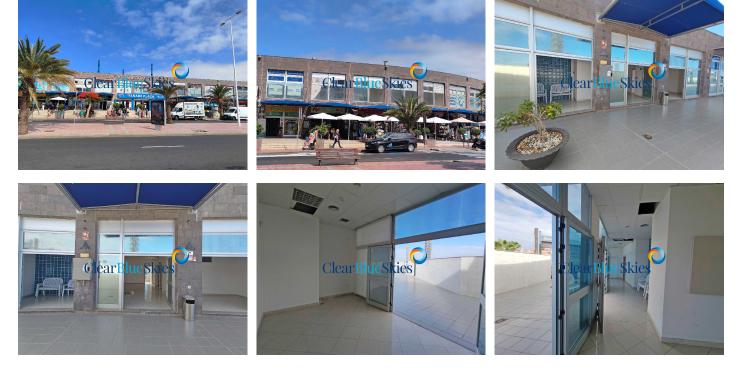

## Fantastic Business Opportunity in a Well Established Commercial Center

Clear Blue Skies is very pleased to offer for sale these spacious commercial premises, situated in a great central location in Playa Fañabé Plaza, in the busy Playa Fañabé area of Costa Adeje.

Playa Fañabé is a popular choice with a plethora of hotels and holiday apartments and easy access to the beachfront promenade which means that a stroll in either direction can lead to the lively resort town of Playa de las Americas or the 5-star luxury of Playa del Duque with its upmarket shopping malls, bars, restaurants and beaches.

Fañabé Plaza is a well-established commercial centre in a busy area with public transport on the doorstep and a large subterranean garage, toilets and lifts for its patrons. There is already a number of other business premises such as bars, café/restaurants, banks, offices, shops, supermarkets and much more spread over three floors with a steady foot flow.

This very spacious local of 211m<sup>2</sup> originally four individual units, is ideally situated on the top floor with a pleasant outlook and easy access by stairs directly opposite. Internally the space is light and bright benefitting from large windows, it is in good condition with a large open area as well smaller rooms and a compact yet functional kitchen, W.C and bathroom with shower. Ideal for a medical centre, offices, yoga & pilates or physio centre.