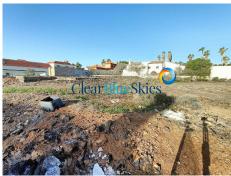

## Large Plot of Urban Building Land on Golf Del Sur

Reference: 8742 Locality: Golf del Sur Complex: Alamos Park

**Type:** Land (Undeveloped Land)

Status: For Sale Price: €480,000

**Energy Efficiency Rating:** Pending

• Plot (m2): 1024 m<sup>2</sup>

This extensive plot of land of over  $1000m^2$  is set in the prestigious area known as Alamos Park which is home to all the most luxurious villas in the area and offers the possibility of building a spacious two storey home with approximately  $200m^2$  on each level whilst leaving ample outdoor area for extensive terrace, garden, parking and of course the all important private swimming pool.