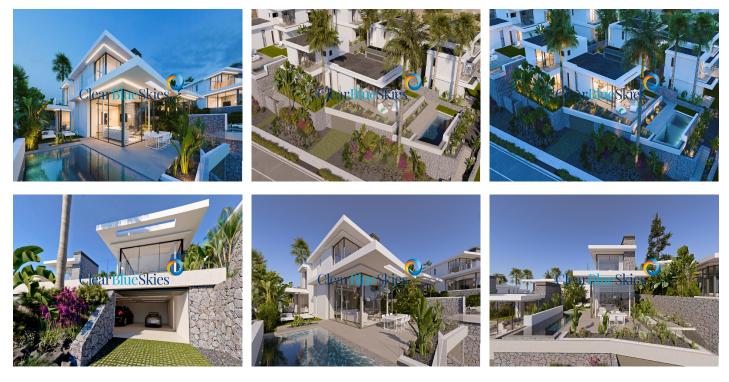

## **New Development - Three Exclusive Luxury Golf Villas**

Clear Blue Skies is honoured to present the newest phase of the exclusive Las Atalayas development, an award winning luxury development of detached villas which is part of the incredible Abama Golf resort in Guia de Isora.

Las Atalayas currently comprises of 10 incredible luxury villas, set in the unparalleled surrounding of the Abama Golf resort. This new phase will offer only three more of these exclusive homes, each one designed to the most exacting standard, constructed and finished with the highest quality materials.

Each magnificent three-bedroom, three-bathroom villa features an open-plan living design. The spacious minimum living area of 245m<sup>2</sup> includes, on the upper level, a stylish white modern kitchen, a guest toilet, a dining area, and a living room, all illuminated by natural light streaming through the impressive floor-to-ceiling glass doors. This fantastic space flows seamlessly to the outdoor terrace, from which you can enjoy mountain and ocean views stretching across to the neighbouring island of La Gomera.

On the lower floor, there are three en-suite double bedrooms, each equipped with fitted wardrobes, providing access to the terrace and gardens. It's the ideal spot to unwind after another long sunny day in Tenerife. As you would expect from a home of this class and quality, it includes every comfort one could desire: air conditioning throughout, a private garage for two cars, and a swimming pool.