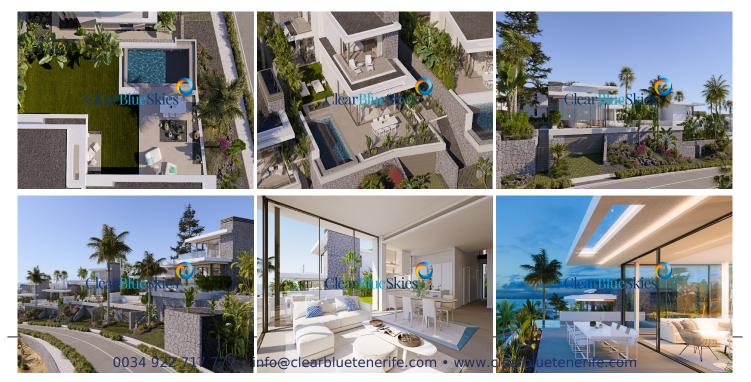

Each magnificent three-bedroom, three-bathroom villa features an open-plan living design. The spacious minimum living area of 245m<sup>2</sup> includes, on the upper level, a stylish white modern kitchen, a guest toilet, a dining area, and a living room, all illuminated by natural light streaming through the impressive floor-to-ceiling glass doors. This fantastic space flows seamlessly to the outdoor terrace, from which you can enjoy mountain and ocean views stretching across to the neighbouring island of La Gomera.

On the lower floor, there are three en-suite double bedrooms, each equipped with fitted wardrobes, providing access to the terrace and gardens. It's the ideal spot to unwind after another long sunny day in Tenerife. As you would expect from a home of this class and quality, it includes every comfort one could desire: air conditioning throughout, a private garage for two cars, and a swimming pool.