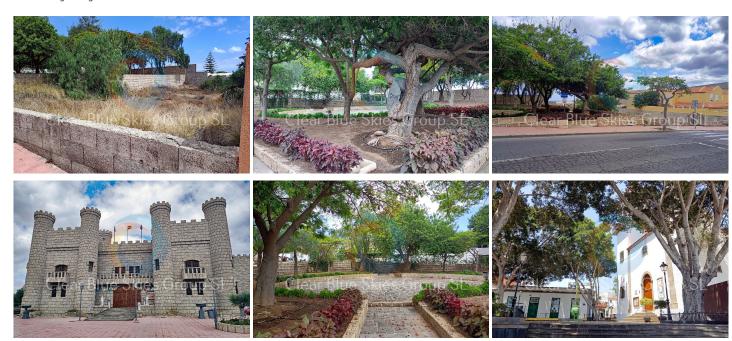

## **Large Plot of Urban Land for Building Project**

Reference: 8422

Locality: Aldea Blanca de Llano

Type: Land (Plot)
Status: Sold
Price: €200,000

**Energy Efficiency Rating:** Pending

• Plot (m2): 727 m<sup>2</sup>

## Large Plot of Urban Land for Building Project

Clear Blue Skies is delighted to offer this generous plot of urban, buildable land in Aldea Blanca in the municipality of San Miguel de Abona.

Aldea Blanca del Llano is located only a couple of kilometres inland from the Golf del Sur / Amarilla Golf resorts, and a ten minute drive from the Tenerife South airport. It is a perfect location as it's not only a couple of minutes from Las Chafiras which has supermarkets & shops of every kind, and is close to the highly rated Luther King school, and numerous other activities like horse riding, walking and provides an excellent starting point to access to Mount Teide. It's position, a couple of kilometres from the TF1, means one can access the major resorts like Los Cristianos, Playa de las Americas and Costa Adeje in about 20 minutes by car.

This 727m² urban plot has the potential for one or more dwellings with swimming pool, ideally located on a residential street surrounded by well established houses and close to schools, bar, cafés, supermarkets etc as well as the ever popular Castillo San Miguel with its Medieval dinner show and events.