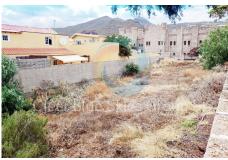

This 727m² urban plot has the potential for one or more dwellings with swimming pool, ideally located on a residential street surrounded by well established houses and close to schools, bar, cafés, supermarkets etc as well as the ever popular Castillo San Miguel with its Medieval dinner show and events.