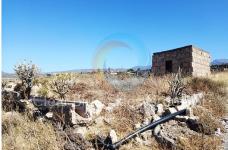

This substantial plot of land is 15,970m² (3.946 acres) and located in a beautiful natural enclave, surrounded by farms with animals and agricultural farms. The plot includes a water tank, empty at the moment, and a machine room, ideal for storing any necessary tools. The land is staggered in terraces, making it ideal for both agriculture or animal farming. A building related to the farming activities could be added subject to town hall approval: stables for horses, animal farm, agriculture warehouse, farm house, animal sanctuary or similar. South facing and with the correct inclination in the terraces, this plot could be also be ideal for a photovoltaic facility or solar farm and enjoys beautiful views to Mount Teide and the Atlantic Ocean.