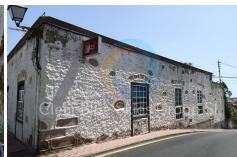

This substantial plot of land is 15,970m² (3.946 acres) and located in a beautiful natural enclave, surrounded by farms with animals and agricultural farms. The plot includes a water tank, empty at the moment, and a machine room, ideal for storing any necessary tools. The land is staggered in terraces, making it ideal for both agriculture or animal farming. A building related to the farming activities could be added subject to town hall approval: stables for horses, animal farm, agriculture warehouse, farm house, animal sanctuary or similar. South facing and with the correct inclination in the terraces, this plot could be also be ideal for a photovoltaic facility or solar farm and enjoys beautiful views to Mount Teide and the Atlantic Ocean.