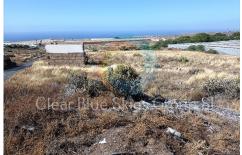

This substantial plot of land is 15,970m² (3.946 acres) and located in a beautiful natural enclave, surrounded by farms with animals and agricultural farms. The plot includes a water tank, empty at the moment, and a machine room, ideal for storing any necessary tools. The land is staggered in terraces, making it ideal for both agriculture or animal farming. A building related to the farming activities could be added subject to town hall approval: stables for horses, animal farm, agriculture warehouse, farm house, animal sanctuary or similar. South facing and with the correct inclination in the terraces, this plot could be also be ideal for a photovoltaic facility or solar farm and enjoys beautiful views to Mount Teide and the Atlantic Ocean.