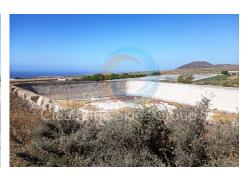

This substantial plot of land is 15,970m² (3.946 acres) and located in a beautiful natural enclave, surrounded by farms with animals and agricultural farms. The plot includes a water tank, empty at the moment, and a machine room, ideal for storing any necessary tools. The land is staggered in terraces, making it ideal for both agriculture or animal farming. A building related to the farming activities could be added subject to town hall approval: stables for horses, animal farm, agriculture warehouse, farm house, animal sanctuary or similar. South facing and with the correct inclination in the terraces, this plot could be also be ideal for a photovoltaic facility or solar farm and enjoys beautiful views to Mount Teide and the Atlantic Ocean.