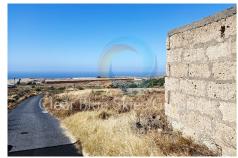

This substantial plot of land is 15,970m² (3.946 acres) and located in a beautiful natural enclave, surrounded by farms with animals and agricultural farms. The plot includes a water tank, empty at the moment, and a machine room, ideal for storing any necessary tools. The land is staggered in terraces, making it ideal for both agriculture or animal farming. A building related to the farming activities could be added subject to town hall approval: stables for horses, animal farm, agriculture warehouse, farm house, animal sanctuary or similar. South facing and with the correct inclination in the terraces, this plot could be also be ideal for a photovoltaic facility or solar farm and enjoys beautiful views to Mount Teide and the Atlantic Ocean.