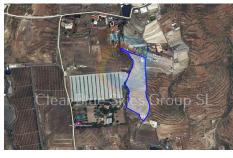

This substantial plot of land is 15,970m² (3.946 acres) and located in a beautiful natural enclave, surrounded by farms with animals and agricultural farms. The plot includes a water tank, empty at the moment, and a machine room, ideal for storing any necessary tools. The land is staggered in terraces, making it ideal for both agriculture or animal farming. A building related to the farming activities could be added subject to town hall approval: stables for horses, animal farm, agriculture warehouse, farm house, animal sanctuary or similar. South facing and with the correct inclination in the terraces, this plot could be also be ideal for a photovoltaic facility or solar farm and enjoys beautiful views to Mount Teide and the Atlantic Ocean.