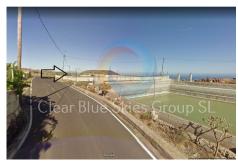

This substantial plot of land is 15,970m² (3.946 acres) and located in a beautiful natural enclave, surrounded by farms with animals and agricultural farms. The plot includes a water tank, empty at the moment, and a machine room, ideal for storing any necessary tools. The land is staggered in terraces, making it ideal for both agriculture or animal farming. A building related to the farming activities could be added subject to town hall approval: stables for horses, animal farm, agriculture warehouse, farm house, animal sanctuary or similar. South facing and with the correct inclination in the terraces, this plot could be also be ideal for a photovoltaic facility or solar farm and enjoys beautiful views to Mount Teide and the Atlantic Ocean.