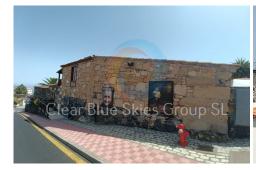

This substantial plot of land is 15,970m² (3.946 acres) and located in a beautiful natural enclave, surrounded by farms with animals and agricultural farms. The plot includes a water tank, empty at the moment, and a machine room, ideal for storing any necessary tools. The land is staggered in terraces, making it ideal for both agriculture or animal farming. A building related to the farming activities could be added subject to town hall approval: stables for horses, animal farm, agriculture warehouse, farm house, animal sanctuary or similar. South facing and with the correct inclination in the terraces, this plot could be also be ideal for a photovoltaic facility or solar farm and enjoys beautiful views to Mount Teide and the Atlantic Ocean.