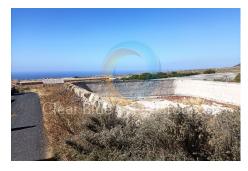

This substantial plot of land is 15,970m² (3.946 acres) and located in a beautiful natural enclave, surrounded by farms with animals and agricultural farms. The plot includes a water tank, empty at the moment, and a machine room, ideal for storing any necessary tools. The land is staggered in terraces, making it ideal for both agriculture or animal farming. A building related to the farming activities could be added subject to town hall approval: stables for horses, animal farm, agriculture warehouse, farm house, animal sanctuary or similar. South facing and with the correct inclination in the terraces, this plot could be also be ideal for a photovoltaic facility or solar farm and enjoys beautiful views to Mount Teide and the Atlantic Ocean.