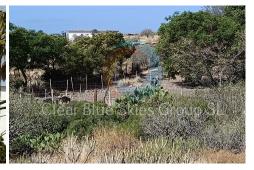

This substantial plot of land is 15,970m² (3.946 acres) and located in a beautiful natural enclave, surrounded by farms with animals and agricultural farms. The plot includes a water tank, empty at the moment, and a machine room, ideal for storing any necessary tools. The land is staggered in terraces, making it ideal for both agriculture or animal farming. A building related to the farming activities could be added subject to town hall approval: stables for horses, animal farm, agriculture warehouse, farm house, animal sanctuary or similar. South facing and with the correct inclination in the terraces, this plot could be also be ideal for a photovoltaic facility or solar farm and enjoys beautiful views to Mount Teide and the Atlantic Ocean.