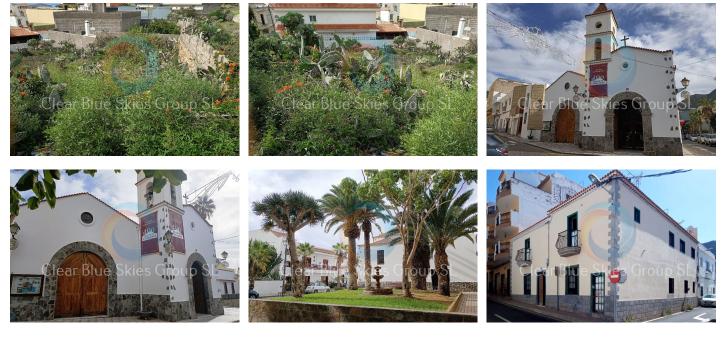

## Pozemek městského pozemku v rezidenční lokalitě

Clear Blue Skies Group SL s potěšením nabízí tento dobře umístěný stavební pozemek k prodeji v oblíbeném španělském městě Valle de San Lorenzo na jihu Tenerife.

Valle de San Lorenzo je prosperující město ležící na svahu jen patnáct minut jízdy do vnitrozemí od nejbližšího pobřežního letoviska Los Cristianos, jednoho z hlavních turistických letovisek na jihu Tenerife. Město má silnou komunitu se spoustou podniků všeho druhu působících podél rušné hlavní ulice. V blízkosti jsou vynikající místní školy, lékařská ordinace, kostel a skvělá dopravní obslužnost. V nedalekém Cabo Blanco je škola Wingate jednou z předních anglických škol na Tenerife.

Tento pozemek o rozloze cca 640 m<sup>2</sup> nabízí různé možnosti rozvoje. Místní stavební předpisy by umožňovaly výstavbu dvoupodlažních domů plus garážové podlaží na pozemcích o velikosti 100 m2, ale mohlo by být využito i pro komerční účely pro výstavbu třeba skladu nebo dílen.

Pozemek je situován v blízkosti centra města, takže je skvělým místem pro všechny druhy developerských projektů. Pro více informací a pro projednání široké škály nabízených možností kontaktujte prosím Clear Blue Skies Group SL v naší přátelské kanceláři Fañabé Plaza, jak vám to bude vyhovovat.