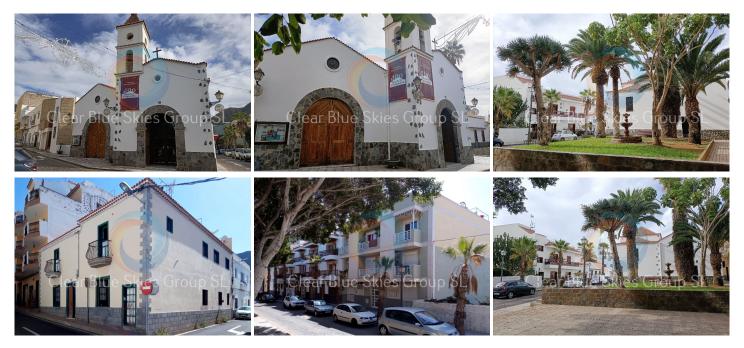

Valle de San Lorenzo je prosperující město ležící na svahu jen patnáct minut jízdy do vnitrozemí od nejbližšího pobřežního letoviska Los Cristianos, jednoho z hlavních turistických letovisek na jihu Tenerife. Město má silnou komunitu se spoustou podniků všeho druhu působících podél rušné hlavní ulice. V blízkosti jsou vynikající místní školy, lékařská ordinace, kostel a skvělá dopravní obslužnost. V nedalekém Cabo Blanco je škola Wingate jednou z předních anglických škol na Tenerife.

Pozemek je situován v blízkosti centra města, takže je skvělým místem pro všechny druhy developerských projektů. Pro více informací a pro projednání široké škály nabízených možností kontaktujte prosím Clear Blue Skies Group SL v naší přátelské kanceláři Fañabé Plaza, jak vám to bude vyhovovat.